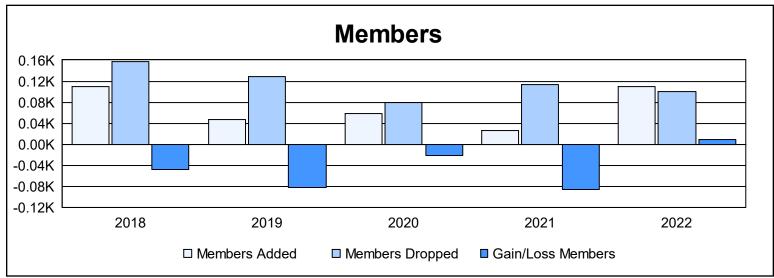

District 5M 3 As of June 2022 Cumulative

| Year      | New<br>Clubs | Dropped<br>Clubs | Gain/<br>Loss<br>Clubs | New<br>Members | Charter<br>Members | Reinstate<br>Members | Transfer<br>Members | Total<br>Member<br>Added | Total<br>Members<br>Dropped | Gain/<br>Loss<br>Members |
|-----------|--------------|------------------|------------------------|----------------|--------------------|----------------------|---------------------|--------------------------|-----------------------------|--------------------------|
| 2017-2018 | 0            | 0                | 0                      | 94             | 6                  | 2                    | 7                   | 109                      | 157                         | -48                      |
| 2018-2019 | 0            | 3                | -3                     | 41             | 1                  | 2                    | 2                   | 46                       | 129                         | -83                      |
| 2019-2020 | 0            | 1                | -1                     | 52             | 0                  | 3                    | 3                   | 58                       | 79                          | -21                      |
| 2020-2021 | 0            | 2                | -2                     | 24             | 0                  | 1                    | 1                   | 26                       | 113                         | -87                      |
| 2021-2022 | 0            | 1                | -1                     | 97             | 3                  | 6                    | 4                   | 110                      | 101                         | 9                        |
| Average   | 0            | 1                | -1                     | 62             | 2                  | 3                    | 3                   | 70                       | 116                         | -46                      |