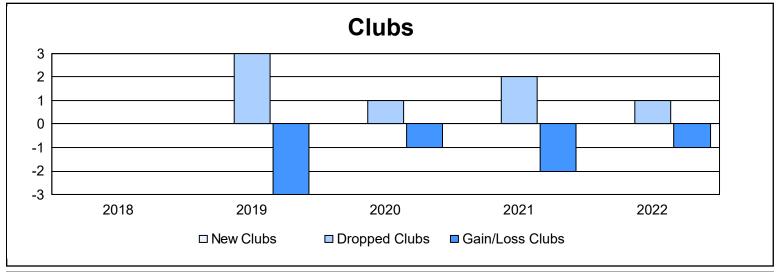

District 5M 3 As of June 2022 Cumulative

| Year      | New<br>Clubs | Dropped<br>Clubs | Gain/<br>Loss<br>Clubs | New<br>Members | Charter<br>Members | Reinstate<br>Members | Transfer<br>Members | Total<br>Member<br>Added | Total<br>Members<br>Dropped | Gain/<br>Loss<br>Members |
|-----------|--------------|------------------|------------------------|----------------|--------------------|----------------------|---------------------|--------------------------|-----------------------------|--------------------------|
| 2017-2018 | 0            | 0                | 0                      | 94             | 6                  | 2                    | 7                   | 109                      | 157                         | -48                      |
| 2018-2019 | 0            | 3                | -3                     | 41             | 1                  | 2                    | 2                   | 46                       | 129                         | -83                      |
| 2019-2020 | 0            | 1                | -1                     | 52             | 0                  | 3                    | 3                   | 58                       | 79                          | -21                      |
| 2020-2021 | 0            | 2                | -2                     | 24             | 0                  | 1                    | 1                   | 26                       | 113                         | -87                      |
| 2021-2022 | 0            | 1                | -1                     | 97             | 3                  | 6                    | 4                   | 110                      | 101                         | 9                        |
| Average   | 0            | 1                | -1                     | 62             | 2                  | 3                    | 3                   | 70                       | 116                         | -46                      |